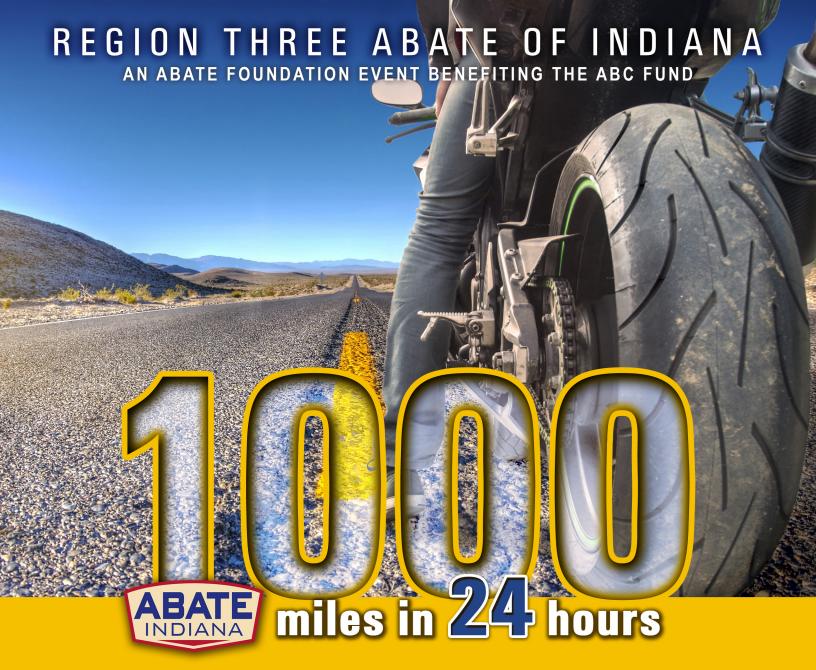

## SATURDAY, JULY 29, 2023

Sign in 5:00am-6:00am. Ride starts at 6:00am. Ride starts & Ends at Brandt's Harley-Davidson. (1400 North Cass Street, Wabash, IN 46992 • Jct. St. Rd. 15 & US 24)

ROUTE: All riders must start and stop at Brandt's Harley-Davidson to receive credit. Choose your own route. Mileage will be recorded and verified at the beginning and the end of the ride to confirm that 1000 miles within 24 hours has been obtained.

**FREE CAMPING:** Friday and Saturday night camping available at Brandt's Harley-Davidson.

**ADMISSION:** \$50 minimum in donations (collected day of ride) for the ABATE Bikers Care fund. 2023 donation sponsor form on back of flyer. Admission includes food, ride shirt and patch or year rocker.

**FOOD:** Snacks and drinks available at sign-up and at the end of the ride.

Find out more about how
ABATE of Indiana can help your
community through the
ABATE BIKERS CARE ABC FUND
www.ABATEonline.org