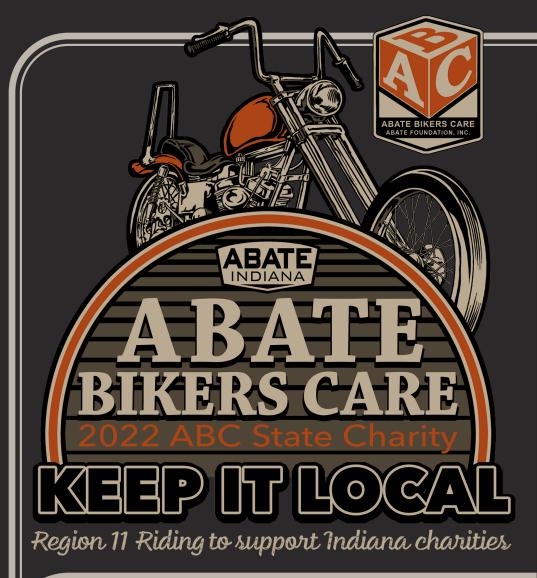

Saturday, September 10th, 2022

COME ALONG FOR THE RIDE STARTING AT INDYWEST HARLEY-DAVIDSON

IndyWest Harley-Davidson
6201 Cambridge Way, Plainfield, IN 46168.
Ride Registration 10-11am. Kickstands up at 11am.
ABC Ride 11-12pm. Ride participants will arrive altogether at Big Woods of Speedway at approximately 12pm.

## OR MEET US AT BIG WOODS OF SPEEDWAY FOR THE PARTY!

Big Woods of Speedway, 1002 Main St, Speedway, IN 46224. Corner of W. 10th Street and Main St. ABC Event from 12pm-4pm.

\$20 per person. Admission includes ride, party, ABC ride patch and/ or rocker and event shirt for participants (all while supplies last).

For more information contact Crissy Kuhn at (317) 529-4341 or Smedley11@sbcglobal.net.

RIDERS & **NON-RIDERS** WELCOME! OPEN TO THE PURLIC CORNHOLE AUCTION SPFCIAL S BIG WOODS CRAFT FOOD, BEER & SPIRITS Learn more about how the ABC fund can help your charity!