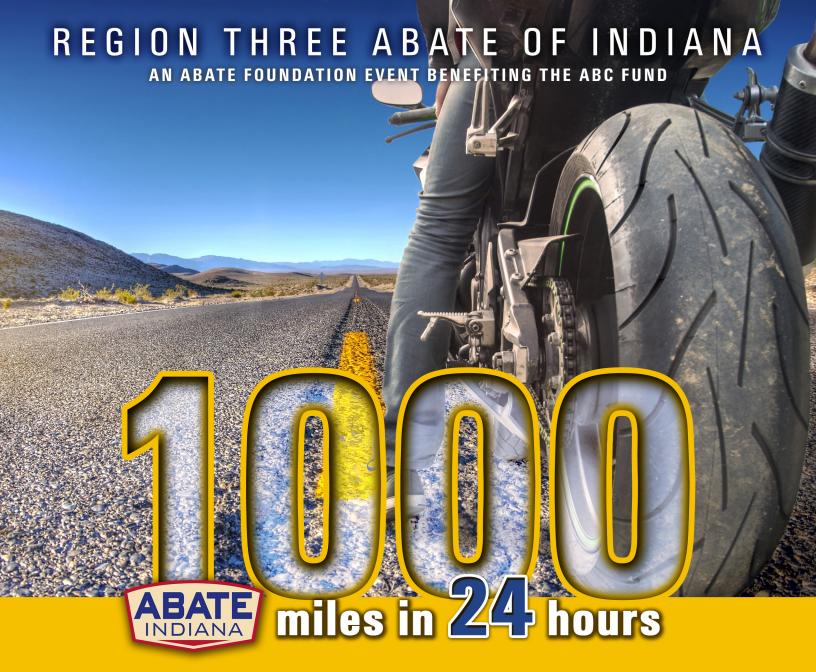

## SATURDAY, JULY 25, 2020

Sign in 5:00am-6:00am. Ride starts at 6:00am.
Ride starts & Ends at Brandt's Harley-Davidson.
(1400 North Cass Street, Wabash, IN 46992 • Jct. St. Rd. 15 & US 24)

**ROUTE:** All riders must start and stop at Brandt's Harley-Davidson to receive credit. Choose your own route. Mileage will be recorded and verified at the beginning and the end of the ride to confirm that 1000 miles within 24 hours has been obtained.

FREE CAMPING: Friday and Saturday night camping available at Brandt's Harley-Davidson.

**ADMISSION:** \$50 minimum in donations (collected day of ride) for the ABATE Bikers Care fund. 2019 donation sponsor form on back of flyer. Admission includes food, ride shirt and patch or year rocker.

**FOOD:** Biscuits and gravy and drinks available at sign-up. Hot dogs and munchies available at the end of the ride.

Find out more about how
ABATE of Indiana can help your
community through the
ABATE BIKERS CARE ABC FUND
www.ABATEonline.org