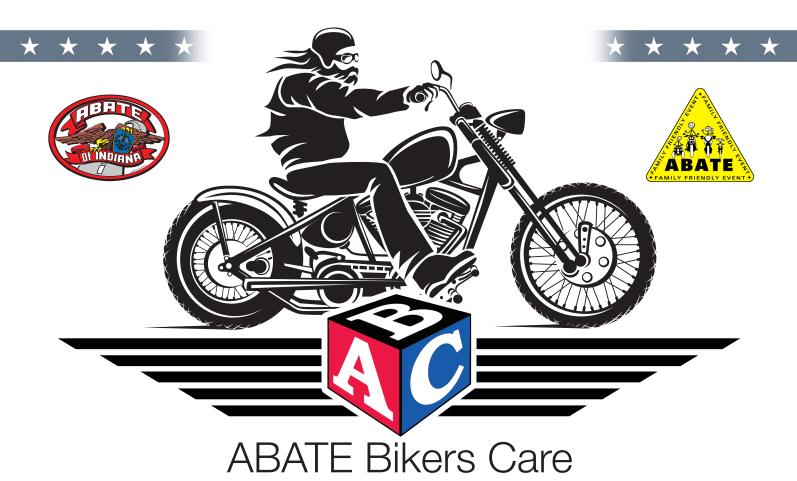

ABATE Bikers Care is a philanthropic endeavour of ABATE Foundation, Inc.

## Region 3 ABATE of Indiana – July 29th, 2017 OPEN TO THE PUBLIC ★ EVERYONE WELCOME

An ABATE Foundation Event Benefiting the ABC fund

## ABC RIDE BEGINS & ENDS AT:

Brandt's Harley-Davidson, 1400 North Cass Street, Wabash, IN 46992. Sign in 11:00am to 12:00 Noon. Return by 3:00pm.

ABC RIDE ADMISSION: \$10 per rider. \$5 per passenger. All ages welcome. 2017 official ABC donation sponsor form on back of flyer.

ADMISSION INCLUDES: ABC ride and food after the ride.

ACTIVITIES: Scavenger Hunt 1<sup>st</sup>, 2<sup>nd</sup> and 3<sup>rd</sup> place plaques. Free Friday & Saturday night camping at Brandt's.

1000 MILES IN 24 HOURS: Need a bigger challenge? Join our 1000 miles in 24 hours ride starting at 6am at Brand't Harley-Davidson. Sign-in 5:00am-6:00am. A minimum of \$50 in ABC donations must be collected to join 1000 mile ride. Contact us to find our more!

## FOR MORE INFORMATION:

Scott Bowman 260-403-2379 Justin Kennedy 765-438-7241 Brett Anderson 765-631-7636

FUN FOR EVERYONE ALL AGES WELCOME

FIND OUT MORE ABOUT
ABATE BIKERS CARE AT
WWW.ABATEONLINE.ORG

Official 2017 ABC Sponsor Form