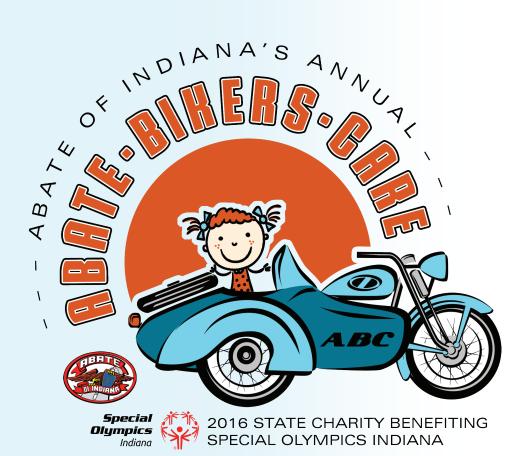

### ---- REGION & ABATE STATE CHARITY ----

JOIN US IN SUPPORTING
SPECIAL OLYMPICS
INDIANA

REGION 8 EVENT SATURDAY, AUGUST 20, 2016 BIG 4 CYCLE, EVANSVILLE, IN

(5320 E Morgan Ave, Evansville, IN 47715)

**STARTS:** Big 4 Cycles, 5320 E. Morgan Ave., Evansville, IN.

# OPEN TO THE PUBLIC ALL AGES WELCOME

YOUR DONATIONS HELP SUPPORT THE SPECIAL OLYMPICS INDIANA!

RIDE, PRIZES & ACTIVITIES FUN FOR EVERYONE

FOOD AVAILABLE FOR PURCHASE AFTER RIDE

An ABATE Foundation Event

---- BENEFITING SPECIAL OLYMPICS INDIANA ----