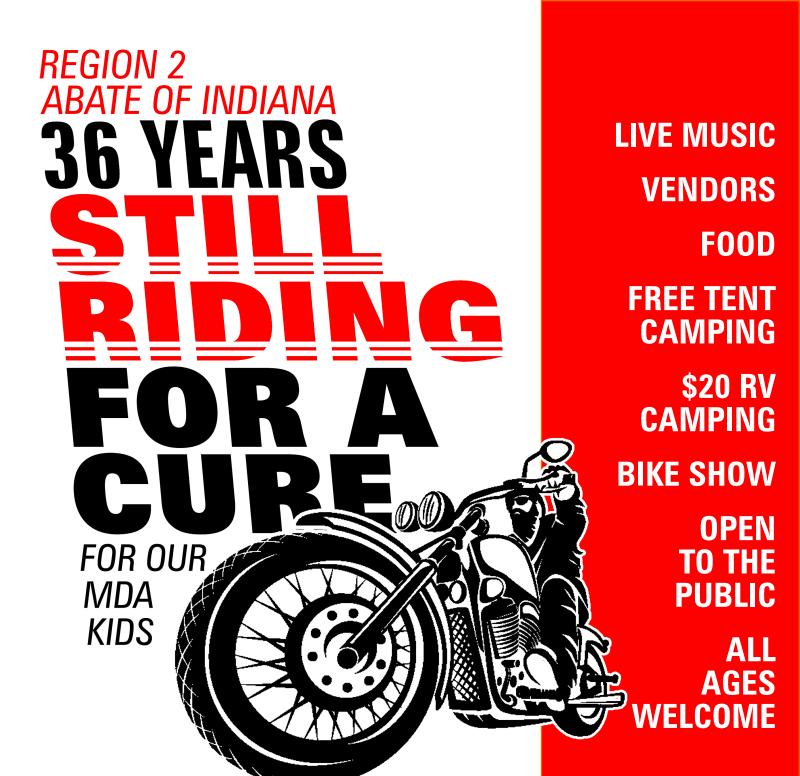

RIDE FOR MIDA 2016

**August 27, 2016** Gates open at 10:00am (CST). Located at the Jasper County Fairgrounds, State Rd. 114. 2 miles East of I 65 or 1 mile West of Rensselear, Indiana.

Price: \$25.00 per person. Includes 60 mile police escorted ride and FREE T-shirt (while supply lasts). Ride leaves at 2:00pm.

## **COME OUT AND HELP SEND A KID TO CAMP!**

An ABATE Foundation Event

For more info call: Bear 219-808-3182, Terry 574-772-6842, Roger 219-712-4691, Mike Livengood 219-916-6159, Gotoar2.com

## **ABATE OF INDIANA REGION 2 • 36TH ANNUAL**

## RIDE FOR MDA 2016