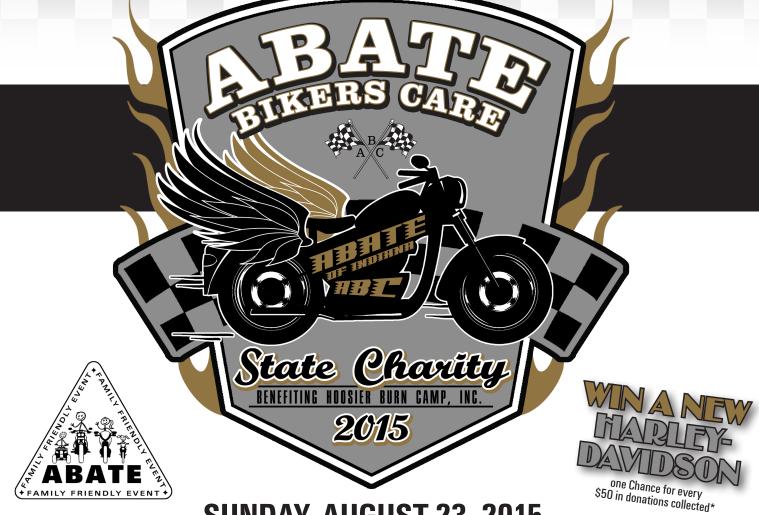

## SUNDAY, AUGUST 23, 2015 HUNTER'S MOON HARLEY-DAVIDSON

(225 Progress Drive, Lafayette, IN)

## REGION 4 ABATE STATE CHARITY

GATES OPEN: 10:00am.

Ride leaves at Noon.

**ADMISSION:** \$20 per person with ride t-shirt (while supplies last) or \$15 per person with no ride t-shirt. 2015 donation sponsor form on back of flyer.

OPEN TO THE PUBLIC ALL AGES WELCOME

#### **ADMISSION INCLUDES:**

Food after the ride, ride patch or year rocker, music, rodeo, many great activities and entertainment.

# FOR MORE INFORMATION:

Contact Angie Young 765-426-1346, Kay Hurst 765-491-7897 or Annette Plante 765-430-0111 or email deadheadmom@yahoo.com YOUR DONATIONS HELP SEND A KID TO CAMP!

RIDE • MUSIC • FOOD RODEO • DUNK TANK FACE PAINTING & MORE FUN FOR ALL AGES!

An ABATE Foundation Event

\*Drawing will be held in the Fall of 2015. Need not be present to win. Winner is responsible for all taxes and applicable fees. License#137987