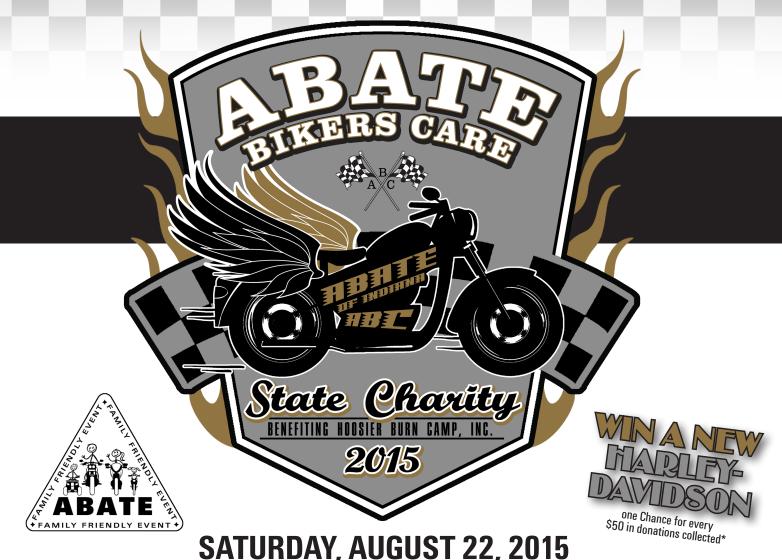

# REGION 3 ABATE STATE CHARITY

**GATES OPEN:** 8:00am. Ride starts at 12:00 Noon.

**ADMISSION:** Ride is \$10 per person. \$5 per person not riding. Kids under 16 free. Collect at least \$10 in donations and get in free! 2015 donation sponsor form on back of flyer.

## YOUR DONATIONS HELP SEND A KID TO CAMP!

RIDE • FOOD • PARTY PRIMITIVE CAMPING ENTERTAINMENT FUN FOR ALL AGES BRING THE WHOLE FAMILY! An ABATE Foundation Event

\*Drawing will be held in the Fall of 2015. Need not be present to win. Winner is responsible for all taxes and applicable fees. License# 137987

# **BENEFITING THE HOOSIER BURN CAMP, INC.**

## ABATE OF INDIANA'S **STATE CHARITY EVENT 2015** OFFICIAL RIDE FOR HOOSIER BURN CAMP, INC. SPONSOR SHEET

NAME OF RIDER \_\_\_\_\_ ADDRESS \_\_\_\_\_ STATE \_\_\_\_\_ ZIP \_\_\_\_\_ PHONE (\_\_\_\_) \_\_\_\_ – \_\_\_\_ CITY NAME OF SPONSOR DONATION 1) 2) 3) 4) 5) 6) 7) 8) 9) 10) 11) 12) 13) 14) 15) 16) 17) 18) 19) 20) TOTAL • Make checks payable to ABATE Foundation