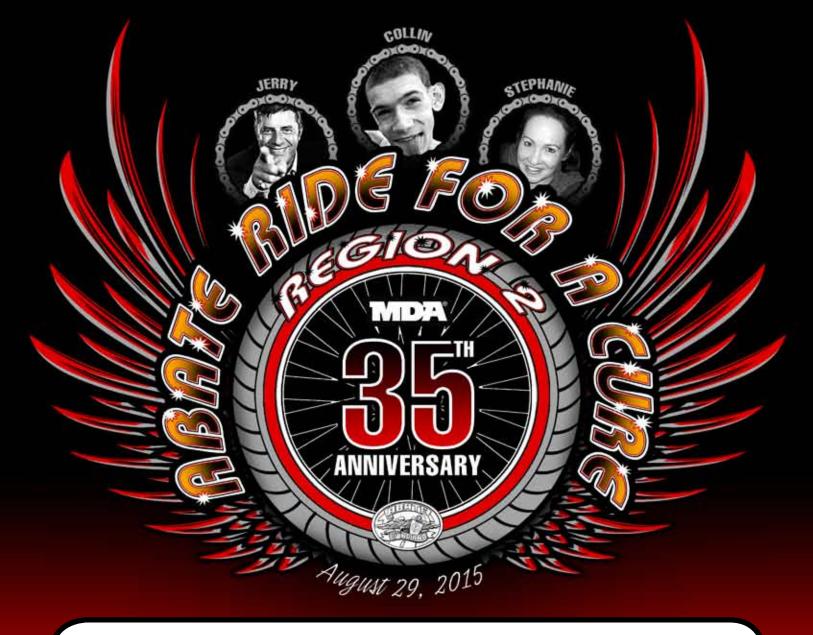

August 29, 2015. Gates open at 10:00am (CST). Located at the Jasper County Fairgrounds, State Rd. 114. 2 miles East of I 65 or 1 mile West of Rensselear, Indiana.

Price: \$25.00 per person. Includes 60 mile police escorted ride and FREE T-shirt (while supply lasts). Ride leaves at 2:00pm.

## COME OUT AND HELP SEND A KID TO CAMP!

Open to the public. All ages welcome.

## Live music by "HalfTrack" band at 4:00pm. Vendors — Food — Free Camping Saturday night Free Field Events — Bike Show

For more info call: Bear 219-808-3182, Terry 574-772-6842, Roger 219-712-4691, Big John 574-946-6401, Gotoar2.com

## **ABATE OF INDIANA REGION 2 • 35TH ANNUAL**