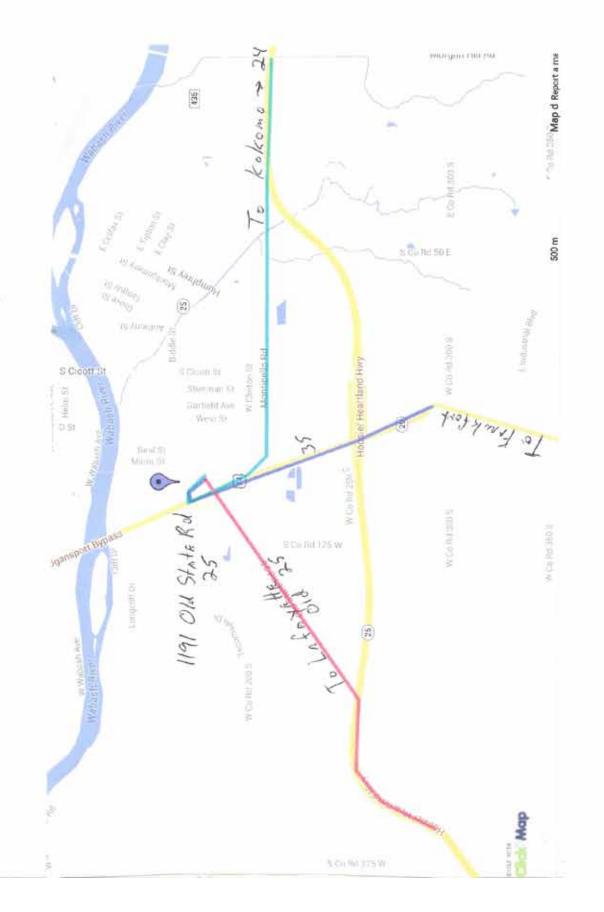

## American Bikers Aimed Toward Education

<u>1191 S.</u> OLD HIGHWAY 25 JUST EAST OF HIGHWAY 35 ON - RAMP LOGANSPORT

Bring The kids

Bands Saturday Night

**Everybody's** 

**Welcome** 

Face Painting

| 9:00  | Gates Open                  |
|-------|-----------------------------|
| 11:00 | Bike Ride and Rodeo sign-up |
| 12:00 | First Bike Out              |
| 2:00  | Bikes Roll Back In          |
| 3:00  | Bike Rodeo Begins           |
| 6:00  | Bands Start                 |