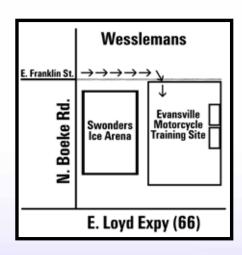

## 27<sup>TH</sup> ANNUAL MAY 3, 2015

Located at the old Roberts Stadium Lot. Entrance from Boeke Rd. behind Swonders Ice Skating Arena.

Gates open at 8:30am. National Anthem/presentation of colors 9:00am. Corporate Blessing at 10:00am. Vendor displays. Food & Beverage available.